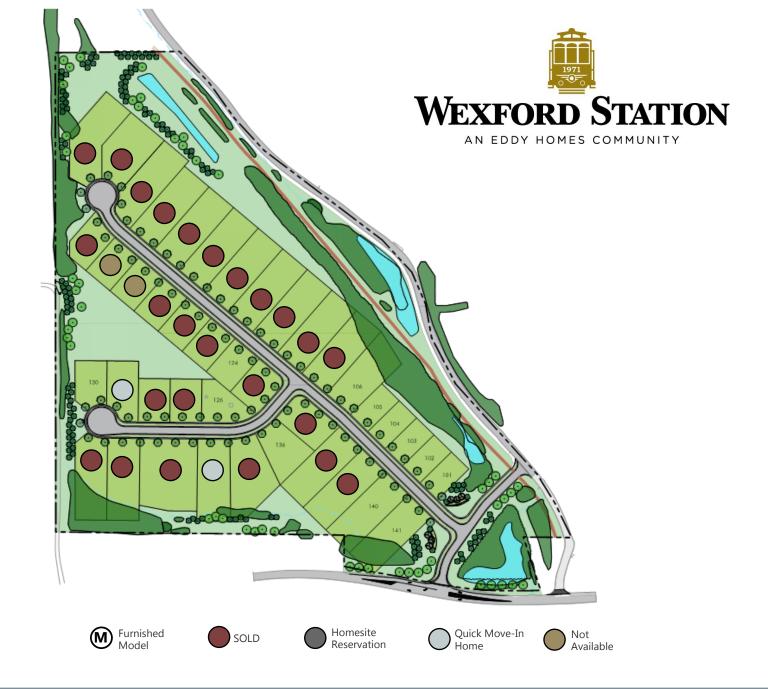

### Homesite 101

Walkout Basement Front Entry Garage - Left \*Restricted Model Depth 53'

### Homesite 102

Walkout Basement, Front Entry Garage - Left \*Restricted Model Depth 64'

# Homesite 103

Walkout Basement,
Front Entry Garage - Left
\*Restricted Model Depth 65'

## Homesite 104

Walkout Basement,
Front Entry Garage - Left
\*Restricted Model Depth 55'

## Homesite 105

Walkout Basement Front Entry Garage - Left \*Restricted Model Depth 56'

### Homesite 106

Walkout Basement, Garage Left

# Homesite 107

Walkout Basement, Garage Left SOLD

Homesite 108

SOLD

Homesite 109

SOLD

Homesite 110

SOLD

Homesite 111

SOLD

Homesite 112

SOLD

Homesite 113

SOLD

Homesite 114

SOLD

Homesite 115

SOLD

Homesite 116

SOLD

Homesite 117

SOLD

Homesite 118

SOLD

Homesite 119-TOP SOIL

Buried Basement, Garage Right

Homesite 120-TOP SOIL

Buried Basement, Garage Right

Homesite 121

SOLD

Homesite 122

SOLD

Homesite 123

SOLD

Homesite 124

Walkout Basement, Garage Right

Homesite 125

SOLD

Homesite 126

Buried Basement, Garage Optional Right or Left

Right or Left

\*Restricted Model Depth 72'

Homesite 127

SOLD

Homesite 128

SOLD

Homesite 129-SPEC
Buried Basement, Garage Left

Homesite 130

Buried Basement, Garage Left

Homesite 131

SOLD

Homesite 132- SPEC

SOLD

Homesite 133

SOLD

Homesite 134- SPEC

Walkout Basement, Garage Left

Homesite 135 SOLD

Homesite 136

Walkout Basement Front Entry Garage - Left

Homesite 137

SOLD

Homesite 138

SOLD

Homesite 139

SOLD

Homesite 140

Walkout Basement, Garage Right

Homesite 141

Walkout Basement, Garage Right